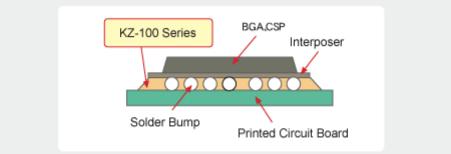

## **Product Line-Up and Properties**

1. Glob-top Resins KZ-300 Series

2. Underfill Materials for BGA/CSP

| Application | Properties                                    | Product<br>Name | Curing<br>Conditions                     | Viscosity | Tg<br>Temp. | Linear<br>Expansion<br>Coefficient | Shelf Life<br>(Month/°C) |
|-------------|-----------------------------------------------|-----------------|------------------------------------------|-----------|-------------|------------------------------------|--------------------------|
| Glob-top    | Medium<br>Flow/<br>Storage<br>Stability       | KZ-310          | 100°C<br>/60min<br>+<br>150°C<br>/150min | 77Pa∙s    | 150°C       | 2.3 ×<br>10⁻⁵°C⁻¹                  | 6/0                      |
| BGA         | Low Temp.<br>Cure /<br>Moisture<br>Resistance | KZ-106          | 85°C<br>/60min<br>or<br>100°C<br>/30min  | 9Pa·s     | 90°C        | 4.5 ×<br>10⁻⁵°C⁻¹                  |                          |
| Reinforcing | Low Temp.<br>Cure /<br>Repairability          | KZ-107          | 80°C<br>/45min<br>or<br>120°C<br>/5min   | 3Pa·s     | 55°C        | 6.0 ×<br>10⁻⁵°C⁻¹                  | 6/5-10                   |