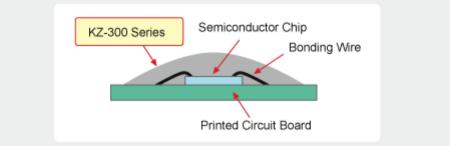

## **Product Line-Up and Properties**

1. Glob-top Resins KZ-300 Series

2. Underfill Materials for BGA/CSP

| Application | Properties                                    | Product<br>Name | Curing<br>Conditions                     | Viscosity | Tg<br>Temp. | Linear<br>Expansion<br>Coefficient | Shelf Life<br>(Month/°C) |
|-------------|-----------------------------------------------|-----------------|------------------------------------------|-----------|-------------|------------------------------------|--------------------------|
| Glob-top    | Medium<br>Flow/<br>Storage<br>Stability       | KZ-310          | 100°C<br>/60min<br>+<br>150°C<br>/150min | 77Pa∙s    | 150°C       | 2.3 ×<br>10⁻⁵°C⁻¹                  | 6/0                      |
| BGA         | Low Temp.<br>Cure /<br>Moisture<br>Resistance | KZ-106          | 85°C<br>/60min<br>or<br>100°C<br>/30min  | 9Pa·s     | 90°C        | 4.5 ×<br>10⁻⁵°C⁻¹                  |                          |
| Reinforcing | Low Temp.<br>Cure /<br>Repairability          | KZ-107          | 80°C<br>/45min<br>or<br>120°C<br>/5min   | 3Pa·s     | 55°C        | 6.0 ×<br>10⁻⁵°C⁻¹                  | 6/5-10                   |