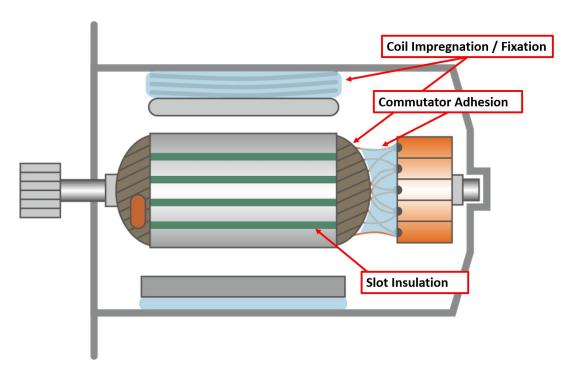

## Epiform® FOR MOTOR APPLICATIONS – POWDER RESIN

This motor grade  ${\sf Epiform}^{\circledR}$  is a resin used for motors. Many grades are available, suitable for various applications in automobile motors, power tool motors, household appliance motors and other small motors.

## **Powder Resins**

| Applications            | Features                             | Product<br>Name  | Curing<br>Condition<br>(°C/min) | Tg(°C) | UL<br>Approval        |
|-------------------------|--------------------------------------|------------------|---------------------------------|--------|-----------------------|
| Terminal Encapsulation  | Heat<br>Resistance /<br>Adhesion     | F-6975           | 190/20                          | 130    | Class F<br>Equivalent |
|                         | Non-Post Cure / High Adhesion        | F-219            | 200/5                           | 105    | Class B<br>Approved   |
| Slot Insulation         | Thin Coating<br>(less than<br>50µm)  | F-219<br>Type TP | 200/5                           | 105    | Class B<br>Approved   |
|                         | Heat<br>Resistance<br>/ Fast Cure    | F-325            | 200/10                          | 120    | Class F<br>Equivalent |
|                         | Bond Strength / Heat Resistance      | F-335            | 200/10                          | 135    | Class F<br>Equivalent |
| Coil                    | Impregnation<br>/ Fast Cure          | F-246            | 180/5                           | 115    | Class B<br>Equivalent |
| Impregnation<br>/Fixing | Impregnation<br>/ Heat<br>Resistance | F-258            | 200/60                          | 150    | Class F<br>Equivalent |

## **Features**

- 1. Powder Resins for Slot Insulation.
  - Excellent heat resistance, the wire would not cut into the coated layer easily, showing high cut-through resistance.
  - o Excellent edge coverage, realizing uniformity coating.
  - o Thin coating grades are available.
  - Various coating methods can be used.
- 2. Coil Impregnation/Fixing Resins.
  - o Both powder and liquid types are available.
  - Excellent impregnating/fixing properties.